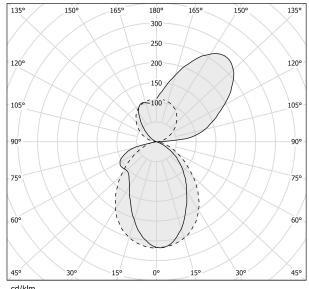

96.38lm/W           |
| LED                 |
| L70 (B50) 72.000h   |
| 3500K Ra>90         |
| asymmetric          |
| 120-277V AC         |
| 60Hz                |
| dimmable (0-10V)    |
| integrated included |
| 6240lm              |
| 4337lm              |
| 69.5%               |
| 4,52 lbs            |
| IP40                |
| SDCM 3              |
|                     |
|                     |



Wall lighting fixture for interiors, with direct and indirect light emission. Pickled sheet metal wall bracket in polyacrylic paint. Extruded aluminium structure in white, black, bronze, mat brass or titanium polyacrylic paint. Extruded acrylic diffusers with opaline finish.

Die-cast aluminium end caps in polyacrylic paint.



#### **Technical drawing**



### Polar diagram

mat brass



\_\_\_\_\_\_C0 - C180 - - - C90 - C270