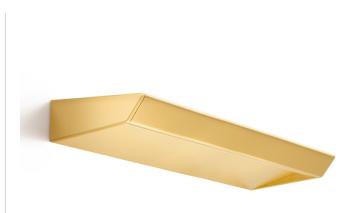

Wall lighting fixture for interiors, with direct and indirect light emission. Pickled sheet metal wall bracket in polyacrylic paint. Extruded aluminium structure in white, black, bronze, mat brass or titanium polyacrylic paint. Extruded acrylic diffusers with opaline finish.

Die-cast aluminium end caps in polyacrylic paint.