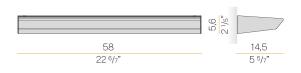

-----|
| 45W                 |
| 96.38lm/W           |
| LED                 |
| L70 (B50) 72.000h   |
| 3500K Ra>90         |
| asymmetric          |
| 120-277V AC         |
| 60Hz                |
| dimmable (0-10V)    |
| integrated included |
| 6240lm              |
| 4337lm              |
| 69.5%               |
| 4,52 lbs            |
| IP40                |
| SDCM 3              |
|                     |
|                     |



Wall lighting fixture for interiors, with direct and indirect light emission. Pickled sheet metal wall bracket in polyacrylic paint. Extruded aluminium structure in white, black, bronze, mat brass or titanium polyacrylic paint. Extruded acrylic diffusers with opaline finish.

Die-cast aluminium end caps in polyacrylic paint.



#### **Technical drawing**



### Polar diagram

mat brass



\_\_\_\_\_\_C0 - C180 - - - C90 - C270