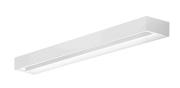

# Zero Line

24V DC 24V

A036U01.050.0510

Ceiling or wall lighting fixture for interiors, with direct and indirect light emission. Pickled sheet metal structure in white, bronze or mat brass polyacrylic paint, or with gold leaf coating, or in polished stainless steel.

Specular aluminium reflector.

Cover in brass with white, bronze or mat brass polyacrylic paint, or with gold leaf coating, or with galvanic chrome plating.

Extruded polycarbonate diffuser with opaline finish.