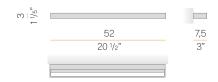

| 640lm               |
| EFFICIENCY               | 44.2%               |
| WEIGHT                   | 2,03 lbs            |
| PROTECTION DEGREE        | IP20                |
| COLOUR TOLLERANCES       | SDCM 3              |
|                          |                     |
| PACKING DIMENSIONS       | 3,9 x 32,7 x 2,0 in |



Ceiling or wall lighting fixture for interiors, with direct and indirect light emission. Pickled sheet metal structure in white, bronze or mat brass polyacrylic paint, or with gold leaf coating, or in polished stainless steel.

Specular aluminium reflector.

Cover in brass with white, bronze or mat brass polyacrylic paint, or with gold leaf coating, or with galvanic chrome plating.

Extruded polycarbonate diffuser with opaline finish.





## Technical drawing



## **Application**