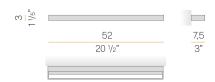

## Technical drawing

#### Spec sheet

| CODE                     | A036U01.050.0551    |
|--------------------------|---------------------|
| SYSTEM POWER CONSUMPTION | 12,2W               |
| EFFICACY                 | 53.33lm/W           |
| LIGHT SOURCE             | LED                 |
| COLOUR TEMPERATURE       | 2700K Ra>90         |
| LIGHT DISTRIBUTION       | diffused            |
| POWER SUPPLY             | 120-277V AC         |
| FREQUENCY                | 60Hz                |
| ELECTRICAL CONFIGURATION | ON-OFF              |
| DRIVER                   | integrated included |
| NOMINAL LUMINOUS FLUX    | 1448lm              |
| DELIVERED LUMEN OUTPUT   | 640lm               |
| EFFICIENCY               | 44.2%               |
| WEIGHT                   | 2,03 lbs            |
| PROTECTION DEGREE        | IP20                |
| COLOUR TOLLERANCES       | SDCM 3              |
| PACKING DIMENSIONS       | 3,9 x 32,7 x 2,0 in |
|                          |                     |