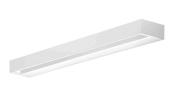

Ceiling or wall lighting fixture for interiors, with direct and indirect light emission. Pickled sheet metal structure in white, bronze or mat brass polyacrylic paint, or with gold leaf coating, or in polished stainless steel.

Specular aluminium reflector.

Cover in brass with white, bronze or mat brass polyacrylic paint, or with gold leaf coating, or with galvanic chrome plating.

Extruded polycarbonate diffuser with opaline finish.