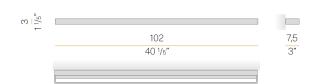

|
| EFFICIENCY               | 44.2%               |
| WEIGHT                   | 3,48 lbs            |
| PROTECTION DEGREE        | IP20                |
| COLOUR TOLLERANCES       | SDCM 3              |
| PACKING DIMENSIONS       | 3,9 x 41,3 x 2,0 in |
|                          |                     |

Ceiling or wall lighting fixture for interiors, with direct and indirect light emission. Pickled sheet metal structure in white, bronze or mat brass polyacrylic paint, or with gold leaf coating, or in polished stainless steel.

Specular aluminium reflector.

Cover in brass with white, bronze or mat brass polyacrylic paint, or with gold leaf coating, or with galvanic chrome plating.

 ${\sf Extruded\ polycarbonate\ diffuser\ with\ opaline\ finish}.$ 





### Technical drawing



### Application