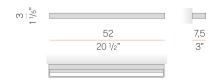

### Technical drawing

### Spec sheet

| CODE                     | A036U02.050.0510    |
|--------------------------|---------------------|
| SYSTEM POWER CONSUMPTION | 12,2W               |
| EFFICACY                 | 53.33lm/W           |
| LIGHT SOURCE             | LED                 |
| COLOUR TEMPERATURE       | 2700K Ra>90         |
| LIGHT DISTRIBUTION       | diffused            |
| POWER SUPPLY             | 24V DC              |
| ELECTRICAL CONFIGURATION | 24V                 |
| DRIVER                   | remote not included |
| NOMINAL LUMINOUS FLUX    | 1448lm              |
| DELIVERED LUMEN OUTPUT   | 640lm               |
| EFFICIENCY               | 44.2%               |
| WEIGHT                   | 2,03 lbs            |
| PROTECTION DEGREE        | IP20                |
| COLOUR TOLLERANCES       | SDCM 3              |
| PACKING DIMENSIONS       | 3,9 x 32,7 x 2,0 in |
|                          |                     |