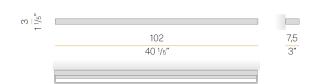

### Technical drawing

### Spec sheet

| CODE                     | A036U02.100.0510    |
|--------------------------|---------------------|
| SYSTEM POWER CONSUMPTION | 22,2W               |
| EFFICACY                 | 58.18lm/W           |
| LIGHT SOURCE             | LED                 |
| COLOUR TEMPERATURE       | 2700K Ra>90         |
| LIGHT DISTRIBUTION       | diffused            |
| POWER SUPPLY             | 24V DC              |
| ELECTRICAL CONFIGURATION | 24V                 |
| DRIVER                   | remote not included |
| NOMINAL LUMINOUS FLUX    | 2896lm              |
| DELIVERED LUMEN OUTPUT   | 1280lm              |
| EFFICIENCY               | 44.2%               |
| WEIGHT                   | 3,48 lbs            |
| PROTECTION DEGREE        | IP20                |
| COLOUR TOLLERANCES       | SDCM 3              |
| PACKING DIMENSIONS       | 3,9 x 41,3 x 2,0 in |
|                          |                     |