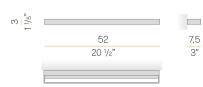

1448lm              |
| DELIVERED LUMEN OUTPUT   | 640lm               |
| EFFICIENCY               | 44.2%               |
| WEIGHT                   | 2,03 lbs            |
| PROTECTION DEGREE        | IP20                |
| COLOUR TOLLERANCES       | SDCM 3              |
| PACKING DIMENSIONS       | 3,9 x 32,7 x 2,0 in |





Ceiling or wall lighting fixture for interiors, with direct and indirect light emission. Pickled sheet metal structure in white, bronze or mat brass polyacrylic paint, or with gold leaf coating, or in polished stainless steel.

Specular aluminium reflector. Cover in brass with white, bronze or mat brass polyacrylic paint, or with gold leaf coating, or with galvanic chrome plating.

Extruded polycarbonate diffuser with opaline finish.



## **Technical drawing**



## Application