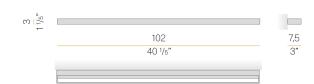

### Technical drawing

### Spec sheet

| CODE                     | A036U19.100.0510    |
|--------------------------|---------------------|
| SYSTEM POWER CONSUMPTION | 22,2W               |
| EFFICACY                 | 58.18lm/W           |
| LIGHT SOURCE             | LED                 |
| COLOUR TEMPERATURE       | 2700K Ra>90         |
| LIGHT DISTRIBUTION       | diffused            |
| POWER SUPPLY             | 24V DC              |
| ELECTRICAL CONFIGURATION | 24V                 |
| DRIVER                   | remote not included |
| NOMINAL LUMINOUS FLUX    | 2896lm              |
| DELIVERED LUMEN OUTPUT   | 1280lm              |
| EFFICIENCY               | 44.2%               |
| WEIGHT                   | 3,48 lbs            |
| PROTECTION DEGREE        | IP20                |
| COLOUR TOLLERANCES       | SDCM 3              |
| PACKING DIMENSIONS       | 3,9 x 41,3 x 2,0 in |
|                          |                     |