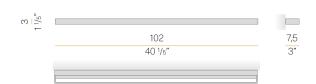

### Technical drawing

### Spec sheet

| CODE                     | A036U21.100.0510    |
|--------------------------|---------------------|
| SYSTEM POWER CONSUMPTION | 22,2W               |
| EFFICACY                 | 58.18lm/W           |
| LIGHT SOURCE             | LED                 |
| COLOUR TEMPERATURE       | 2700K Ra>90         |
| LIGHT DISTRIBUTION       | diffused            |
| POWER SUPPLY             | 24V DC              |
| ELECTRICAL CONFIGURATION | 24V                 |
| DRIVER                   | remote not included |
| NOMINAL LUMINOUS FLUX    | 2896lm              |
| DELIVERED LUMEN OUTPUT   | 1280lm              |
| EFFICIENCY               | 44.2%               |
| WEIGHT                   | 3,48 lbs            |
| PROTECTION DEGREE        | IP20                |
| COLOUR TOLLERANCES       | SDCM 3              |
| PACKING DIMENSIONS       | 3,9 x 41,3 x 2,0 in |
|                          |                     |