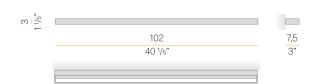

| 1572lm              |
| EFFICIENCY               | 54.3%               |
| WEIGHT                   | 3,48 lbs            |
| PROTECTION DEGREE        | IP20                |
| COLOUR TOLLERANCES       | SDCM 3              |
| PACKING DIMENSIONS       | 3,9 x 41,3 x 2,0 in |
| ·                        |                     |

Ceiling or wall lighting fixture for interiors, with direct and indirect light emission. Pickled sheet metal structure in white, bronze or mat brass polyacrylic paint, or with gold leaf coating, or in polished stainless steel.

Specular aluminium reflector.

Cover in brass with white, bronze or mat brass polyacrylic paint, or with gold leaf coating, or with galvanic chrome plating.

Extruded polycarbonate diffuser with opaline finish.





## Technical drawing



## Application