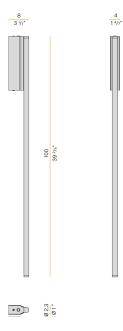

LUX    | 1512lm              |
| DELIVERED LUMEN OUTPUT   | 1018lm              |
| EFFICIENCY               | 67.3%               |
| WEIGHT                   | 2,56 lbs            |
| PROTECTION DEGREE        | IP20                |
| COLOUR TOLLERANCES       | SDCM 3              |
| PACKING DIMENSIONS       | 4,7 x 41,7 x 2,8 in |
|                          |                     |



Wall lighting fixture for interiors, with indirect light emission. Pickled sheet metal wall bracket in polyacrylic paint. Pickled sheet metal wall plate in polyacrylic paint. Extruded aluminium structure in white, mat black, bronze, mat brass or titanium polyacrylic paint. Die-cast aluminium end caps in polyacrylic paint.

Extruded polycarbonate diffuser with opaline finish.



#### **Technical drawing**



#### Polar diagram