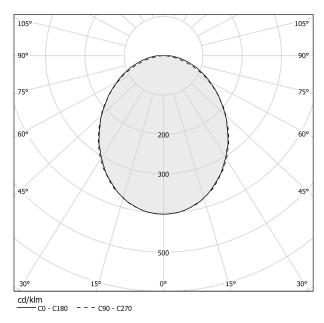

|
| DELIVERED LUMEN OUTPUT   | 1018lm              |
| EFFICIENCY               | 67.3%               |
| WEIGHT                   | 2,56 lbs            |
| PROTECTION DEGREE        | IP20                |
| COLOUR TOLLERANCES       | SDCM 3              |
| PACKING DIMENSIONS       | 4,7 x 41,7 x 2,8 in |
|                          |                     |



Wall lighting fixture for interiors, with indirect light emission. Pickled sheet metal wall bracket in polyacrylic paint. Pickled sheet metal wall plate in polyacrylic paint. Extruded aluminium structure in white, mat black, bronze, mat brass or titanium polyacrylic paint. Die-cast aluminium end caps in polyacrylic paint.

Extruded polycarbonate diffuser with opaline finish.



#### **Technical drawing**



#### Polar diagram