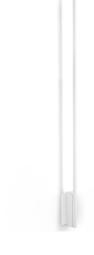

Wall lighting fixture for interiors, with indirect light emission.

Pickled sheet metal wall bracket in polyacrylic paint.

Pickled sheet metal wall plate in polyacrylic paint.

Extruded aluminium structure in white, mat black, bronze, mat brass or titanium polyacrylic paint.

Die-cast aluminium end caps in polyacrylic paint.

Extruded polycarbonate diffuser with opaline finish.

## Technical drawing