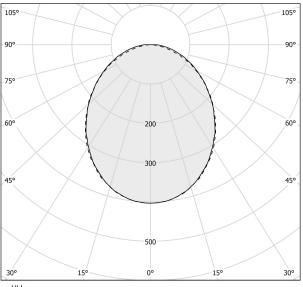

## Polar diagram

#### Spec sheet

| •                        |                     |
|--------------------------|---------------------|
| CODE                     | A110U01.150.0553    |
| SYSTEM POWER CONSUMPTION | 27W                 |
| EFFICACY                 | 62.81lm/W           |
| LIGHT SOURCE             | LED                 |
| LIGHT SOURCE LIFETIME    | L70 (B10) 60.000h   |
| COLOUR TEMPERATURE       | 2700K Ra>90         |
| LIGHT DISTRIBUTION       | diffused            |
| POWER SUPPLY             | 120-277V AC         |
| FREQUENCY                | 60Hz                |
| ELECTRICAL CONFIGURATION | dimmable (0-10V)    |
| DRIVER                   | integrated included |
| NOMINAL LUMINOUS FLUX    | 2520lm              |
| DELIVERED LUMEN OUTPUT   | 1696lm              |
| EFFICIENCY               | 67.3%               |
| WEIGHT                   | 2,98 lbs            |
| PROTECTION DEGREE        | IP20                |
| COLOUR TOLLERANCES       | SDCM 3              |
| PACKING DIMENSIONS       | 4,7 x 63,0 x 2,8 in |
|                          |                     |