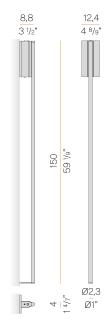

## Technical drawing

#### Spec sheet

| •                        |                     |
|--------------------------|---------------------|
| CODE                     | A110U01.150.0553    |
| SYSTEM POWER CONSUMPTION | 27W                 |
| EFFICACY                 | 62.81lm/W           |
| LIGHT SOURCE             | LED                 |
| LIGHT SOURCE LIFETIME    | L70 (B10) 60.000h   |
| COLOUR TEMPERATURE       | 2700K Ra>90         |
| LIGHT DISTRIBUTION       | diffused            |
| POWER SUPPLY             | 120-277V AC         |
| FREQUENCY                | 60Hz                |
| ELECTRICAL CONFIGURATION | dimmable (0-10V)    |
| DRIVER                   | integrated included |
| NOMINAL LUMINOUS FLUX    | 2520lm              |
| DELIVERED LUMEN OUTPUT   | 1696lm              |
| EFFICIENCY               | 67.3%               |
| WEIGHT                   | 2,98 lbs            |
| PROTECTION DEGREE        | IP20                |
| COLOUR TOLLERANCES       | SDCM 3              |
| PACKING DIMENSIONS       | 4,7 x 63,0 x 2,8 in |
|                          |                     |