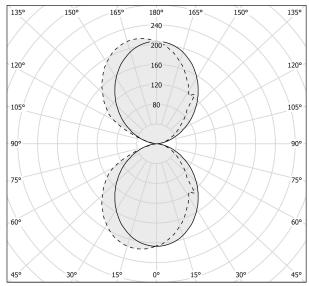

| integrated included   |
| NOMINAL LUMINOUS FLUX    | 1163lm                |
| DELIVERED LUMEN OUTPUT   | 657lm                 |
| EFFICIENCY               | 56.5%                 |
| WEIGHT                   | 0,85 Kg               |
| PROTECTION DEGREE        | IP40                  |
| COLOUR TOLLERANCES       | SDCM 3                |
| PACKING DIMENSIONS       | 12,0 x 24,0 x 13,0 cm |
|                          |                       |

Wall lighting fixture for interiors, with direct and indirect light emission. Body in extruded aluminium and cover in pickled sheet steel, with white, black, bronze, mat brass or titanium polyacrylic paint.

Wall mounting bracket in bent steel sheet.

Opal polycarbonate diffuser screens.



#### Technical drawing

### Polar diagram