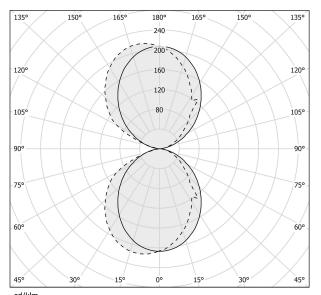

|
| DRIVER                   | integrated included |
| NOMINAL LUMINOUS FLUX    | 1200lm              |
| DELIVERED LUMEN OUTPUT   | 677lm               |
| EFFICIENCY               | 56.4%               |
| WEIGHT                   | 1,87 lbs            |
| PROTECTION DEGREE        | IP40                |
| COLOUR TOLLERANCES       | SDCM 3              |
| PACKING DIMENSIONS       | 4,7 x 9,5 x 5,1 in  |
|                          |                     |



Wall lighting fixture for interiors, with direct and indirect light emission. Body in extruded aluminium and cover in pickled sheet steel, with white, black, bronze, mat brass or titanium polyacrylic paint.

Wall mounting bracket in bent steel sheet.

Opal polycarbonate diffuser screens.





### Technical drawing



# Polar diagram