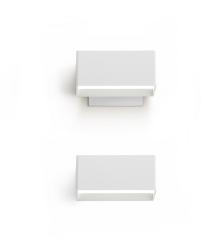

Wall lighting fixture for interiors, with direct and indirect light emission. Body in extruded aluminium and cover in pickled sheet steel, with white, black, bronze, mat brass or titanium polyacrylic paint.

Wall mounting bracket in bent steel sheet.

Opal polycarbonate diffuser screens.