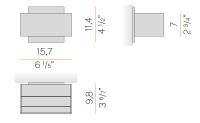

20V ON-OFF         |
| DRIVER                   | integrated included |
| NOMINAL LUMINOUS FLUX    | 1200lm              |
| DELIVERED LUMEN OUTPUT   | 677lm               |
| EFFICIENCY               | 56.4%               |
| WEIGHT                   | 1,87 lbs            |
| PROTECTION DEGREE        | IP40                |
| COLOUR TOLLERANCES       | SDCM 3              |
| PACKING DIMENSIONS       | 4,7 x 9,5 x 5,1 in  |
|                          |                     |



Wall lighting fixture for interiors, with direct and indirect light emission. Body in extruded aluminium and cover in pickled sheet steel, with white, black, bronze, mat brass or titanium polyacrylic paint.

Wall mounting bracket in bent steel sheet.

Opal polycarbonate diffuser screens.





### Technical drawing



# Polar diagram