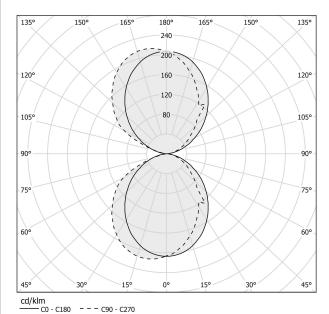

ELECTRICAL CONFIGURATION | 120V ON-OFF         |
| DRIVER                   | integrated included |
| NOMINAL LUMINOUS FLUX    | 2400lm              |
| DELIVERED LUMEN OUTPUT   | 1354lm              |
| EFFICIENCY               | 56.4%               |
| WEIGHT                   | 1,20 Kg             |
| PROTECTION DEGREE        | IP40                |
| COLOUR TOLLERANCES       | SDCM 3              |
| PACKING DIMENSIONS       | 0,0 x 0,0 x 0,0 cm  |

white



Wall lighting fixture for interiors, with direct and indirect light emission. Body in extruded aluminium and cover in pickled sheet steel, with white, black, bronze, mat brass or titanium polyacrylic paint. Wall mounting bracket in bent steel sheet. Opal polycarbonate diffuser screens.



### Technical drawing

### Polar diagram