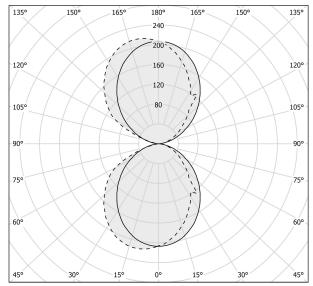

| integrated included   |
| NOMINAL LUMINOUS FLUX    | 2400lm                |
| DELIVERED LUMEN OUTPUT   | 1354lm                |
| EFFICIENCY               | 56.4%                 |
| WEIGHT                   | 1,20 Kg               |
| PROTECTION DEGREE        | IP40                  |
| COLOUR TOLLERANCES       | SDCM 3                |
| PACKING DIMENSIONS       | 0,0 x 0,0 x 0,0 cm    |
|                          |                       |

Wall lighting fixture for interiors, with direct and indirect light emission. Body in extruded aluminium and cover in pickled sheet steel, with white, black, bronze, mat brass or titanium polyacrylic paint.

Wall mounting bracket in bent steel sheet.

Opal polycarbonate diffuser screens.



#### Technical drawing

### Polar diagram