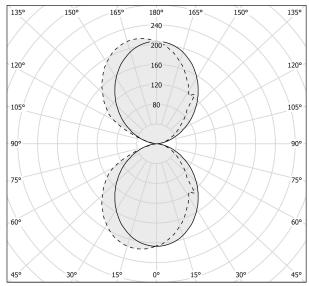

|
| DRIVER                   | integrated included |
| NOMINAL LUMINOUS FLUX    | 2326lm              |
| DELIVERED LUMEN OUTPUT   | 1314lm              |
| EFFICIENCY               | 56.5%               |
| WEIGHT                   | 1,20 Kg             |
| PROTECTION DEGREE        | IP40                |
| COLOUR TOLLERANCES       | SDCM 3              |
| PACKING DIMENSIONS       | 0,0 x 0,0 x 0,0 cm  |
|                          |                     |

Wall lighting fixture for interiors, with direct and indirect light emission. Body in extruded aluminium and cover in pickled sheet steel, with white, black, bronze, mat brass or titanium polyacrylic paint.

Wall mounting bracket in bent steel sheet.

Opal polycarbonate diffuser screens.



#### Technical drawing

### Polar diagram