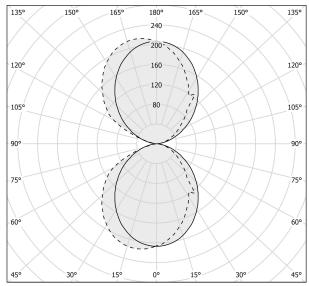

| integrated included   |
| NOMINAL LUMINOUS FLUX    | 2326lm                |
| DELIVERED LUMEN OUTPUT   | 1314lm                |
| EFFICIENCY               | 56.5%                 |
| WEIGHT                   | 1,20 Kg               |
| PROTECTION DEGREE        | IP40                  |
| COLOUR TOLLERANCES       | SDCM 3                |
| PACKING DIMENSIONS       | 0,0 x 0,0 x 0,0 cm    |
|                          |                       |

Wall lighting fixture for interiors, with direct and indirect light emission. Body in extruded aluminium and cover in pickled sheet steel, with white, black, bronze, mat brass or titanium polyacrylic paint.

Wall mounting bracket in bent steel sheet.

Opal polycarbonate diffuser screens.



#### Technical drawing

### Polar diagram