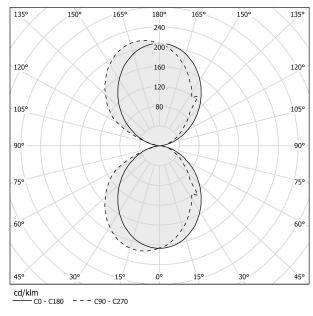

ECTRICAL CONFIGURATION | dimmable (0-10V)    |
| DRIVER                   | integrated included |
| NOMINAL LUMINOUS FLUX    | 2400lm              |
| DELIVERED LUMEN OUTPUT   | 1354lm              |
| EFFICIENCY               | 56.4%               |
| WEIGHT                   | 2,65 lbs            |
| PROTECTION DEGREE        | IP40                |
| COLOUR TOLLERANCES       | SDCM 3              |
| PACKING DIMENSIONS       | 0,0 x 0,0 x 0,0 in  |



Wall lighting fixture for interiors, with direct and indirect light emission. Body in extruded aluminium and cover in pickled sheet steel, with white, black, bronze, mat brass or titanium polyacrylic paint. Wall mounting bracket in bent steel sheet. Opal polycarbonate diffuser screens.



### Technical drawing



#### Polar diagram

white