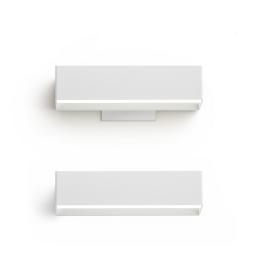

Wall lighting fixture for interiors, with direct and indirect light emission. Body in extruded aluminium and cover in pickled sheet steel, with white, black, bronze, mat brass or titanium polyacrylic paint. Wall mounting bracket in bent steel sheet. Opal polycarbonate diffuser screens.