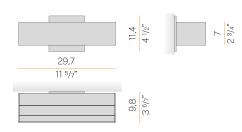

| 60Hz                |
| ELECTRICAL CONFIGURATION | dimmable (0-10V)    |
| DRIVER                   | integrated included |
| NOMINAL LUMINOUS FLUX    | 2400lm              |
| DELIVERED LUMEN OUTPUT   | 1354lm              |
| EFFICIENCY               | 56.4%               |
| WEIGHT                   | 2,65 lbs            |
| PROTECTION DEGREE        | IP40                |
| COLOUR TOLLERANCES       | SDCM 3              |
| PACKING DIMENSIONS       | 0,0 x 0,0 x 0,0 in  |



Wall lighting fixture for interiors, with direct and indirect light emission. Body in extruded aluminium and cover in pickled sheet steel, with white, black, bronze, mat brass or titanium polyacrylic paint. Wall mounting bracket in bent steel sheet. Opal polycarbonate diffuser screens.



### Technical drawing



#### Polar diagram

white