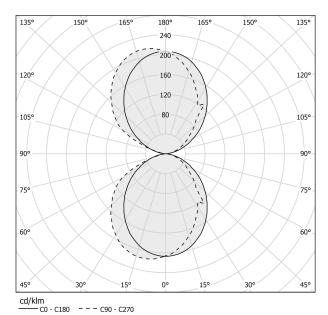

ELECTRICAL CONFIGURATION | 120V ON-OFF         |
| DRIVER                   | integrated included |
| NOMINAL LUMINOUS FLUX    | 3600lm              |
| DELIVERED LUMEN OUTPUT   | 2031lm              |
| EFFICIENCY               | 56.4%               |
| WEIGHT                   | 1,70 Kg             |
| PROTECTION DEGREE        | IP40                |
| COLOUR TOLLERANCES       | SDCM 3              |
| PACKING DIMENSIONS       | 0,0 x 0,0 x 0,0 cm  |

white



Wall lighting fixture for interiors, with direct and indirect light emission. Body in extruded aluminium and cover in pickled sheet steel, with white, black, bronze, mat brass or titanium polyacrylic paint. Wall mounting bracket in bent steel sheet. Opal polycarbonate diffuser screens.



### Technical drawing

### Polar diagram