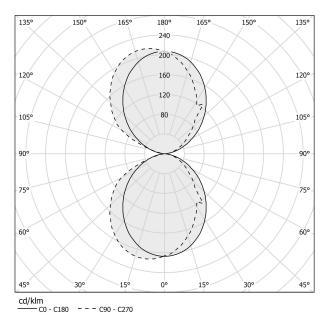

|
| COLOUR TEMPERATURE       | 3000K Ra>90           |
| LIGHT DISTRIBUTION       | diffused              |
| POWER SUPPLY             | 120V AC               |
| FREQUENCY                | 50/60Hz               |
| ELECTRICAL CONFIGURATION | 120V dimmable (0-10V) |
| DRIVER                   | integrated included   |
| NOMINAL LUMINOUS FLUX    | 3600lm                |
| DELIVERED LUMEN OUTPUT   | 2031lm                |
| EFFICIENCY               | 56.4%                 |
| WEIGHT                   | 1,70 Kg               |
| PROTECTION DEGREE        | IP40                  |
| COLOUR TOLLERANCES       | SDCM 3                |
| PACKING DIMENSIONS       | 0,0 x 0,0 x 0,0 cm    |
|                          |                       |





### Technical drawing

### Polar diagram