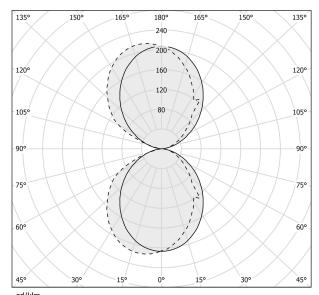

|
| ELECTRICAL CONFIGURATION | 120V ON-OFF         |
| DRIVER                   | integrated included |
| NOMINAL LUMINOUS FLUX    | 3489lm              |
| DELIVERED LUMEN OUTPUT   | 1971lm              |
| EFFICIENCY               | 56.5%               |
| WEIGHT                   | 1,70 Kg             |
| PROTECTION DEGREE        | IP40                |
| COLOUR TOLLERANCES       | SDCM 3              |
| PACKING DIMENSIONS       | 0,0 x 0,0 x 0,0 cm  |

Wall lighting fixture for interiors, with direct and indirect light emission. Body in extruded aluminium and cover in pickled sheet steel, with white, black, bronze, mat brass or titanium polyacrylic paint.

Wall mounting bracket in bent steel sheet.

Opal polycarbonate diffuser screens.



#### Technical drawing

### Polar diagram