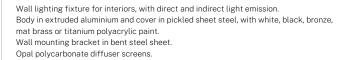

NSUMPTION | 35W                 |
| EFFICACY                 | 77.37lm/W           |
| LIGHT SOURCE             | LED                 |
| COLOUR TEMPERATURE       | 3000K Ra>90         |
| LIGHT DISTRIBUTION       | diffused            |
| POWER SUPPLY             | 120V AC             |
| FREQUENCY                | 50/60Hz             |
| ELECTRICAL CONFIGURATION | 120V ON-OFF         |
| DRIVER                   | integrated included |
| NOMINAL LUMINOUS FLUX    | 4800lm              |
| DELIVERED LUMEN OUTPUT   | 2708lm              |
| EFFICIENCY               | 56.4%               |
| WEIGHT                   | 2,10 Kg             |
| PROTECTION DEGREE        | IP40                |
| COLOUR TOLLERANCES       | SDCM 3              |
| PACKING DIMENSIONS       | 0,0 x 0,0 x 0,0 cm  |





#### Technical drawing

#### Polar diagram



<u>cd/klm</u> \_\_\_\_\_C0 - C180 \_ - - - C90 - C270