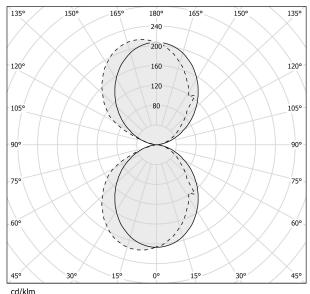

| 77.37lm/W           |
| LIGHT SOURCE             | LED                 |
| COLOUR TEMPERATURE       | 3000K Ra>90         |
| LIGHT DISTRIBUTION       | diffused            |
| POWER SUPPLY             | 120V AC             |
| FREQUENCY                | 50/60Hz             |
| ELECTRICAL CONFIGURATION | 120V ON-OFF         |
| DRIVER                   | integrated included |
| NOMINAL LUMINOUS FLUX    | 4800lm              |
| DELIVERED LUMEN OUTPUT   | 2708lm              |
| EFFICIENCY               | 56.4%               |
| WEIGHT                   | 2,10 Kg             |
| PROTECTION DEGREE        | IP40                |
| COLOUR TOLLERANCES       | SDCM 3              |
| PACKING DIMENSIONS       | 0,0 x 0,0 x 0,0 cm  |





#### Technical drawing

#### Polar diagram



<u>cd/klm</u> \_\_\_\_\_C0 - C180 \_ - - - C90 - C270