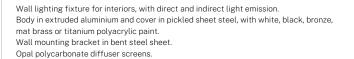

|
| LIGHT SOURCE             | LED                   |
| COLOUR TEMPERATURE       | 3000K Ra>90           |
| LIGHT DISTRIBUTION       | diffused              |
| POWER SUPPLY             | 120V AC               |
| FREQUENCY                | 50/60Hz               |
| ELECTRICAL CONFIGURATION | 120V dimmable (0-10V) |
| DRIVER                   | integrated included   |
| NOMINAL LUMINOUS FLUX    | 4800lm                |
| DELIVERED LUMEN OUTPUT   | 2708lm                |
| EFFICIENCY               | 56.4%                 |
| WEIGHT                   | 2,10 Kg               |
| PROTECTION DEGREE        | IP40                  |
| COLOUR TOLLERANCES       | SDCM 3                |
| PACKING DIMENSIONS       | 0,0 x 0,0 x 0,0 cm    |
|                          |                       |





### Technical drawing

### Polar diagram