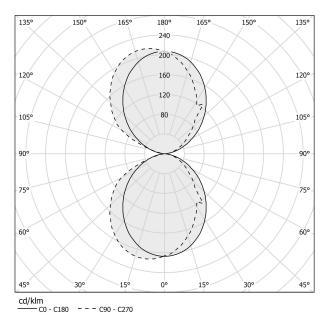

|
| COLOUR TEMPERATURE       | 3000K Ra>90           |
| LIGHT DISTRIBUTION       | diffused              |
| POWER SUPPLY             | 120V AC               |
| FREQUENCY                | 50/60Hz               |
| ELECTRICAL CONFIGURATION | 120V dimmable (0-10V) |
| DRIVER                   | integrated included   |
| NOMINAL LUMINOUS FLUX    | 4800lm                |
| DELIVERED LUMEN OUTPUT   | 2708lm                |
| EFFICIENCY               | 56.4%                 |
| WEIGHT                   | 2,10 Kg               |
| PROTECTION DEGREE        | IP40                  |
| COLOUR TOLLERANCES       | SDCM 3                |
| PACKING DIMENSIONS       | 0,0 x 0,0 x 0,0 cm    |
|                          |                       |





### Technical drawing

### Polar diagram