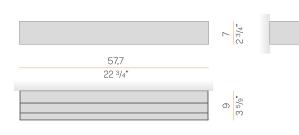

| 60Hz                |
| ELECTRICAL CONFIGURATION | dimmable (0-10V)    |
| DRIVER                   | integrated included |
| NOMINAL LUMINOUS FLUX    | 4800lm              |
| DELIVERED LUMEN OUTPUT   | 2708lm              |
| EFFICIENCY               | 56.4%               |
| WEIGHT                   | 4,63 lbs            |
| PROTECTION DEGREE        | IP40                |
| COLOUR TOLLERANCES       | SDCM 3              |
| PACKING DIMENSIONS       | 0,0 x 0,0 x 0,0 in  |



Wall lighting fixture for interiors, with direct and indirect light emission. Body in extruded aluminium and cover in pickled sheet steel, with white, black, bronze, mat brass or titanium polyacrylic paint. Wall mounting bracket in bent steel sheet. Opal polycarbonate diffuser screens.



## Technical drawing



## Polar diagram

white