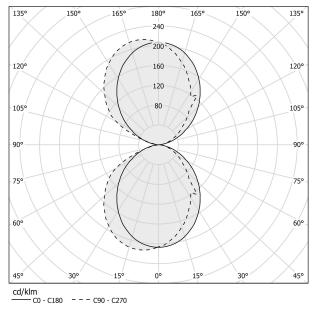

ELECTRICAL CONFIGURATION | dimmable (0-10V)    |
| DRIVER                   | integrated included |
| NOMINAL LUMINOUS FLUX    | 4800lm              |
| DELIVERED LUMEN OUTPUT   | 2708lm              |
| EFFICIENCY               | 56.4%               |
| WEIGHT                   | 4,63 lbs            |
| PROTECTION DEGREE        | IP40                |
| COLOUR TOLLERANCES       | SDCM 3              |
| PACKING DIMENSIONS       | 0,0 x 0,0 x 0,0 in  |



Wall lighting fixture for interiors, with direct and indirect light emission. Body in extruded aluminium and cover in pickled sheet steel, with white, black, bronze, mat brass or titanium polyacrylic paint. Wall mounting bracket in bent steel sheet. Opal polycarbonate diffuser screens.



## Technical drawing



## Polar diagram

white