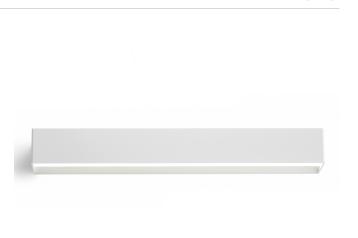

Wall lighting fixture for interiors, with direct and indirect light emission. Body in extruded aluminium and cover in pickled sheet steel, with white, black, bronze, mat brass or titanium polyacrylic paint. Wall mounting bracket in bent steel sheet. Opal polycarbonate diffuser screens.