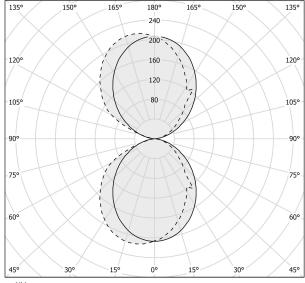

|
| DRIVER                   | integrated included |
| NOMINAL LUMINOUS FLUX    | 4652lm              |
| DELIVERED LUMEN OUTPUT   | 2628lm              |
| EFFICIENCY               | 56.5%               |
| WEIGHT                   | 2,10 Kg             |
| PROTECTION DEGREE        | IP40                |
| COLOUR TOLLERANCES       | SDCM 3              |
| PACKING DIMENSIONS       | 0,0 x 0,0 x 0,0 cm  |
|                          |                     |

Wall lighting fixture for interiors, with direct and indirect light emission. Body in extruded aluminium and cover in pickled sheet steel, with white, black, bronze, mat brass or titanium polyacrylic paint.

Wall mounting bracket in bent steel sheet.

Opal polycarbonate diffuser screens.



#### Technical drawing

### Polar diagram