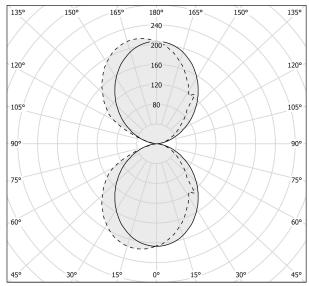

CONFIGURATION | 120V dimmable (0-10V) |
| DRIVER                   | integrated included   |
| NOMINAL LUMINOUS FLUX    | 4652lm                |
| DELIVERED LUMEN OUTPUT   | 2628lm                |
| EFFICIENCY               | 56.5%                 |
| WEIGHT                   | 2,10 Kg               |
| PROTECTION DEGREE        | IP40                  |
| COLOUR TOLLERANCES       | SDCM 3                |
| PACKING DIMENSIONS       | 0,0 x 0,0 x 0,0 cm    |

Wall lighting fixture for interiors, with direct and indirect light emission. Body in extruded aluminium and cover in pickled sheet steel, with white, black, bronze, mat brass or titanium polyacrylic paint.

Wall mounting bracket in bent steel sheet.

Opal polycarbonate diffuser screens.



#### Technical drawing

## Polar diagram