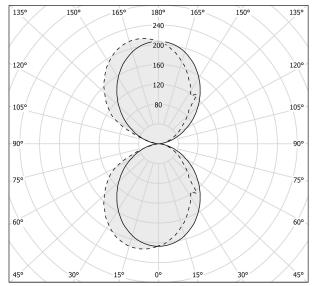

|
| DRIVER                   | integrated included |
| NOMINAL LUMINOUS FLUX    | 4652lm              |
| DELIVERED LUMEN OUTPUT   | 2628lm              |
| EFFICIENCY               | 56.5%               |
| WEIGHT                   | 4,63 lbs            |
| PROTECTION DEGREE        | IP40                |
| COLOUR TOLLERANCES       | SDCM 3              |
| PACKING DIMENSIONS       | 0,0 x 0,0 x 0,0 in  |
|                          |                     |



Wall lighting fixture for interiors, with direct and indirect light emission. Body in extruded aluminium and cover in pickled sheet steel, with white, black, bronze, mat brass or titanium polyacrylic paint.

Wall mounting bracket in bent steel sheet.

Opal polycarbonate diffuser screens.





## Technical drawing



## Polar diagram



cd/klm C0 - C180 - - - C90 - C270