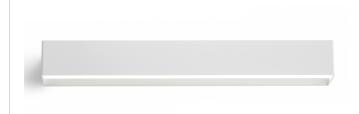

Wall lighting fixture for interiors, with direct and indirect light emission. Body in extruded aluminium and cover in pickled sheet steel, with white, black, bronze, mat brass or titanium polyacrylic paint.

Wall mounting bracket in bent steel sheet.

Opal polycarbonate diffuser screens.