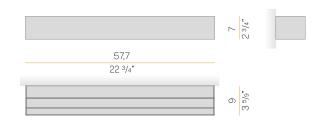

dimmable (0-10V)    |
| DRIVER                   | integrated included |
| NOMINAL LUMINOUS FLUX    | 4652lm              |
| DELIVERED LUMEN OUTPUT   | 2628lm              |
| EFFICIENCY               | 56.5%               |
| WEIGHT                   | 4,63 lbs            |
| PROTECTION DEGREE        | IP40                |
| COLOUR TOLLERANCES       | SDCM 3              |
| PACKING DIMENSIONS       | 0,0 x 0,0 x 0,0 in  |
|                          |                     |



Wall lighting fixture for interiors, with direct and indirect light emission. Body in extruded aluminium and cover in pickled sheet steel, with white, black, bronze, mat brass or titanium polyacrylic paint.

Wall mounting bracket in bent steel sheet.

Opal polycarbonate diffuser screens.





## Technical drawing



## Polar diagram



cd/klm C0 - C180 - - - C90 - C270