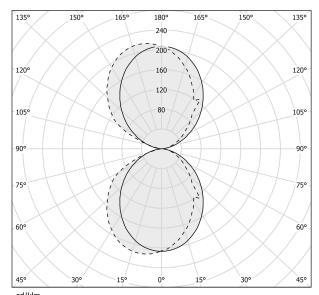

| integrated included   |
| NOMINAL LUMINOUS FLUX    | 1200lm                |
| DELIVERED LUMEN OUTPUT   | 677lm                 |
| EFFICIENCY               | 56.4%                 |
| WEIGHT                   | 0,85 Kg               |
| PROTECTION DEGREE        | IP40                  |
| COLOUR TOLLERANCES       | SDCM 3                |
| PACKING DIMENSIONS       | 12,0 x 24,0 x 13,0 cm |
|                          |                       |

Wall lighting fixture for interiors, with direct and indirect light emission. Body in extruded aluminium and cover in pickled sheet steel, with white, black, bronze, mat brass or titanium polyacrylic paint.

Wall mounting bracket in bent steel sheet.

Opal polycarbonate diffuser screens.



#### Technical drawing

### Polar diagram