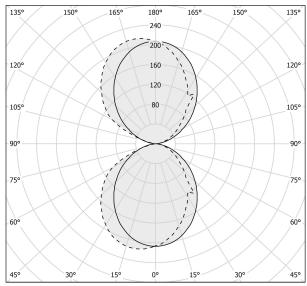

| integrated included   |
| NOMINAL LUMINOUS FLUX    | 1163lm                |
| DELIVERED LUMEN OUTPUT   | 657lm                 |
| EFFICIENCY               | 56.5%                 |
| WEIGHT                   | 0,85 Kg               |
| PROTECTION DEGREE        | IP40                  |
| COLOUR TOLLERANCES       | SDCM 3                |
| PACKING DIMENSIONS       | 12,0 x 24,0 x 13,0 cm |
|                          |                       |

Wall lighting fixture for interiors, with direct and indirect light emission. Body in extruded aluminium and cover in pickled sheet steel, with white, black, bronze, mat brass or titanium polyacrylic paint.

Wall mounting bracket in bent steel sheet.

Opal polycarbonate diffuser screens.



#### Technical drawing

### Polar diagram