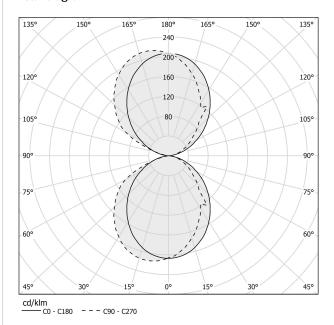

ECTRICAL CONFIGURATION | 120V ON-OFF         |
| DRIVER                   | integrated included |
| NOMINAL LUMINOUS FLUX    | 1200lm              |
| DELIVERED LUMEN OUTPUT   | 677lm               |
| EFFICIENCY               | 56.4%               |
| WEIGHT                   | 1,87 lbs            |
| PROTECTION DEGREE        | IP40                |
| COLOUR TOLLERANCES       | SDCM 3              |
| PACKING DIMENSIONS       | 4,7 x 9,5 x 5,1 in  |



Wall lighting fixture for interiors, with direct and indirect light emission. Body in extruded aluminium and cover in pickled sheet steel, with white, black, bronze, mat brass or titanium polyacrylic paint. Wall mounting bracket in bent steel sheet. Opal polycarbonate diffuser screens.



#### Technical drawing



### Polar diagram

black