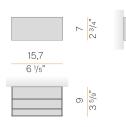

| 60Hz                |
| ELECTRICAL CONFIGURATION | 120V ON-OFF         |
| DRIVER                   | integrated included |
| NOMINAL LUMINOUS FLUX    | 1200lm              |
| DELIVERED LUMEN OUTPUT   | 677lm               |
| EFFICIENCY               | 56.4%               |
| WEIGHT                   | 1,87 lbs            |
| PROTECTION DEGREE        | IP40                |
| COLOUR TOLLERANCES       | SDCM 3              |
| PACKING DIMENSIONS       | 4,7 x 9,5 x 5,1 in  |



Wall lighting fixture for interiors, with direct and indirect light emission. Body in extruded aluminium and cover in pickled sheet steel, with white, black, bronze, mat brass or titanium polyacrylic paint. Wall mounting bracket in bent steel sheet. Opal polycarbonate diffuser screens.



#### Technical drawing



### Polar diagram

black