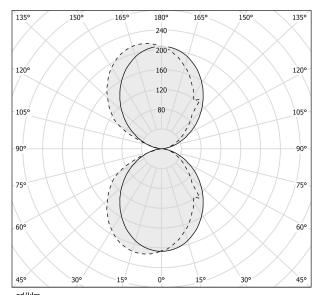

|
| DRIVER                   | integrated included |
| NOMINAL LUMINOUS FLUX    | 2400lm              |
| DELIVERED LUMEN OUTPUT   | 1354lm              |
| EFFICIENCY               | 56.4%               |
| WEIGHT                   | 1,20 Kg             |
| PROTECTION DEGREE        | IP40                |
| COLOUR TOLLERANCES       | SDCM 3              |
| PACKING DIMENSIONS       | 0,0 x 0,0 x 0,0 cm  |
|                          |                     |

Wall lighting fixture for interiors, with direct and indirect light emission. Body in extruded aluminium and cover in pickled sheet steel, with white, black, bronze, mat brass or titanium polyacrylic paint.

Wall mounting bracket in bent steel sheet.

Opal polycarbonate diffuser screens.



#### Technical drawing

### Polar diagram