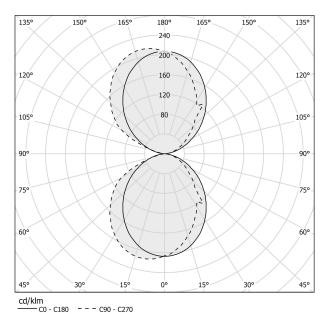

CONFIGURATION | 120V dimmable (0-10V) |
| DRIVER                   | integrated included   |
| NOMINAL LUMINOUS FLUX    | 2400lm                |
| DELIVERED LUMEN OUTPUT   | 1354lm                |
| EFFICIENCY               | 56.4%                 |
| WEIGHT                   | 1,20 Kg               |
| PROTECTION DEGREE        | IP40                  |
| COLOUR TOLLERANCES       | SDCM 3                |
| PACKING DIMENSIONS       | 0,0 x 0,0 x 0,0 cm    |





Wall lighting fixture for interiors, with direct and indirect light emission. Body in extruded aluminium and cover in pickled sheet steel, with white, black, bronze, mat brass or titanium polyacrylic paint. Wall mounting bracket in bent steel sheet. Opal polycarbonate diffuser screens.



## Technical drawing

## Polar diagram