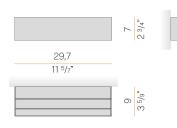

| 60Hz                |
| ELECTRICAL CONFIGURATION | dimmable (0-10V)    |
| DRIVER                   | integrated included |
| NOMINAL LUMINOUS FLUX    | 2400lm              |
| DELIVERED LUMEN OUTPUT   | 1354lm              |
| EFFICIENCY               | 56.4%               |
| WEIGHT                   | 2,65 lbs            |
| PROTECTION DEGREE        | IP40                |
| COLOUR TOLLERANCES       | SDCM 3              |
| PACKING DIMENSIONS       | 0,0 x 0,0 x 0,0 in  |



Wall lighting fixture for interiors, with direct and indirect light emission. Body in extruded aluminium and cover in pickled sheet steel, with white, black, bronze, mat brass or titanium polyacrylic paint. Wall mounting bracket in bent steel sheet. Opal polycarbonate diffuser screens.



#### Technical drawing



### Polar diagram

black