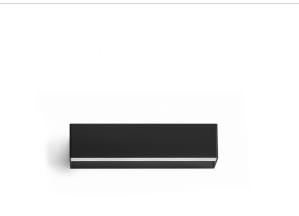

Wall lighting fixture for interiors, with direct and indirect light emission. Body in extruded aluminium and cover in pickled sheet steel, with white, black, bronze, mat brass or titanium polyacrylic paint. Wall mounting bracket in bent steel sheet. Opal polycarbonate diffuser screens.