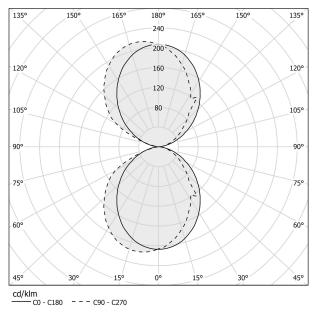

ECTRICAL CONFIGURATION | dimmable (0-10V)    |
| DRIVER                   | integrated included |
| NOMINAL LUMINOUS FLUX    | 2400lm              |
| DELIVERED LUMEN OUTPUT   | 1354lm              |
| EFFICIENCY               | 56.4%               |
| WEIGHT                   | 2,65 lbs            |
| PROTECTION DEGREE        | IP40                |
| COLOUR TOLLERANCES       | SDCM 3              |
| PACKING DIMENSIONS       | 0,0 x 0,0 x 0,0 in  |



Wall lighting fixture for interiors, with direct and indirect light emission. Body in extruded aluminium and cover in pickled sheet steel, with white, black, bronze, mat brass or titanium polyacrylic paint. Wall mounting bracket in bent steel sheet. Opal polycarbonate diffuser screens.



#### Technical drawing



### Polar diagram

black