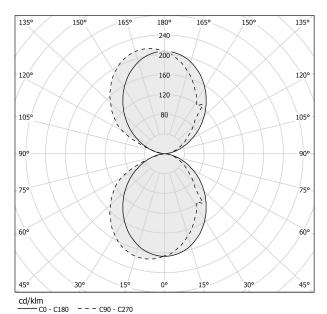

CONFIGURATION | 120V dimmable (0-10V) |
| DRIVER                   | integrated included   |
| NOMINAL LUMINOUS FLUX    | 2326lm                |
| DELIVERED LUMEN OUTPUT   | 1314lm                |
| EFFICIENCY               | 56.5%                 |
| WEIGHT                   | 1,20 Kg               |
| PROTECTION DEGREE        | IP40                  |
| COLOUR TOLLERANCES       | SDCM 3                |
| PACKING DIMENSIONS       | 0,0 x 0,0 x 0,0 cm    |





Wall lighting fixture for interiors, with direct and indirect light emission. Body in extruded aluminium and cover in pickled sheet steel, with white, black, bronze, mat brass or titanium polyacrylic paint. Wall mounting bracket in bent steel sheet. Opal polycarbonate diffuser screens.



## Technical drawing

## Polar diagram