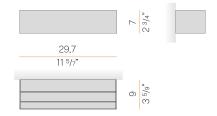

dimmable (0-10V)    |
| DRIVER                   | integrated included |
| NOMINAL LUMINOUS FLUX    | 2400lm              |
| DELIVERED LUMEN OUTPUT   | 1354lm              |
| EFFICIENCY               | 56.4%               |
| WEIGHT                   | 2,65 lbs            |
| PROTECTION DEGREE        | IP40                |
| COLOUR TOLLERANCES       | SDCM 3              |
| PACKING DIMENSIONS       | 0,0 x 0,0 x 0,0 in  |
|                          |                     |



Wall lighting fixture for interiors, with direct and indirect light emission. Body in extruded aluminium and cover in pickled sheet steel, with white, black, bronze, mat brass or titanium polyacrylic paint.

Wall mounting bracket in bent steel sheet.

Opal polycarbonate diffuser screens.





## Technical drawing



## Polar diagram



cd/klm C0 - C180 - - - C90 - C270