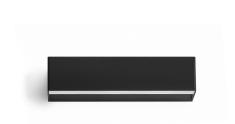

Wall lighting fixture for interiors, with direct and indirect light emission. Body in extruded aluminium and cover in pickled sheet steel, with white, black, bronze, mat brass or titanium polyacrylic paint.

Wall mounting bracket in bent steel sheet.

Opal polycarbonate diffuser screens.