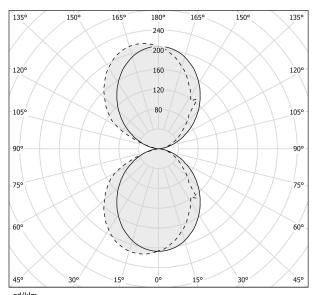

|
| DRIVER                   | integrated included |
| NOMINAL LUMINOUS FLUX    | 2400lm              |
| DELIVERED LUMEN OUTPUT   | 1354lm              |
| EFFICIENCY               | 56.4%               |
| WEIGHT                   | 2,65 lbs            |
| PROTECTION DEGREE        | IP40                |
| COLOUR TOLLERANCES       | SDCM 3              |
| PACKING DIMENSIONS       | 0,0 x 0,0 x 0,0 in  |
|                          |                     |



Wall lighting fixture for interiors, with direct and indirect light emission. Body in extruded aluminium and cover in pickled sheet steel, with white, black, bronze, mat brass or titanium polyacrylic paint.

Wall mounting bracket in bent steel sheet.

Opal polycarbonate diffuser screens.





## Technical drawing



## Polar diagram



cd/klm C0 - C180 - - - C90 - C270