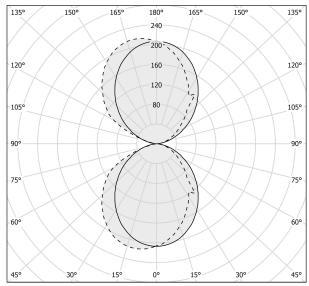

|
| DRIVER                   | integrated included |
| NOMINAL LUMINOUS FLUX    | 3600lm              |
| DELIVERED LUMEN OUTPUT   | 2031lm              |
| EFFICIENCY               | 56.4%               |
| WEIGHT                   | 1,70 Kg             |
| PROTECTION DEGREE        | IP40                |
| COLOUR TOLLERANCES       | SDCM 3              |
| PACKING DIMENSIONS       | 0,0 x 0,0 x 0,0 cm  |
|                          |                     |

Wall lighting fixture for interiors, with direct and indirect light emission. Body in extruded aluminium and cover in pickled sheet steel, with white, black, bronze, mat brass or titanium polyacrylic paint.

Wall mounting bracket in bent steel sheet.

Opal polycarbonate diffuser screens.



#### Technical drawing

### Polar diagram