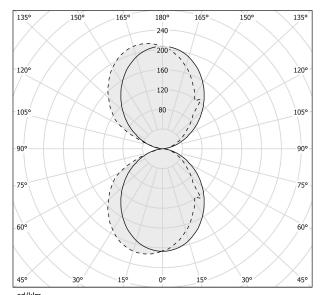

| integrated included   |
| NOMINAL LUMINOUS FLUX    | 3600lm                |
| DELIVERED LUMEN OUTPUT   | 2031lm                |
| EFFICIENCY               | 56.4%                 |
| WEIGHT                   | 1,70 Kg               |
| PROTECTION DEGREE        | IP40                  |
| COLOUR TOLLERANCES       | SDCM 3                |
| PACKING DIMENSIONS       | 0,0 x 0,0 x 0,0 cm    |
|                          |                       |

Wall lighting fixture for interiors, with direct and indirect light emission. Body in extruded aluminium and cover in pickled sheet steel, with white, black, bronze, mat brass or titanium polyacrylic paint.

Wall mounting bracket in bent steel sheet.

Opal polycarbonate diffuser screens.



#### Technical drawing

### Polar diagram