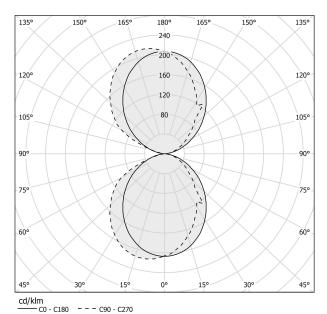

|
| ELECTRICAL CONFIGURATION | 120V ON-OFF         |
| DRIVER                   | integrated included |
| NOMINAL LUMINOUS FLUX    | 3489lm              |
| DELIVERED LUMEN OUTPUT   | 1971lm              |
| EFFICIENCY               | 56.5%               |
| WEIGHT                   | 1,70 Kg             |
| PROTECTION DEGREE        | IP40                |
| COLOUR TOLLERANCES       | SDCM 3              |
| PACKING DIMENSIONS       | 0,0 × 0,0 × 0,0 cm  |





Wall lighting fixture for interiors, with direct and indirect light emission. Body in extruded aluminium and cover in pickled sheet steel, with white, black, bronze, mat brass or titanium polyacrylic paint. Wall mounting bracket in bent steel sheet. Opal polycarbonate diffuser screens.



### Technical drawing

### Polar diagram