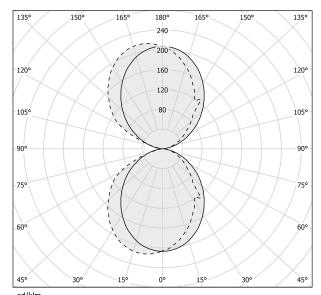

| integrated included   |
| NOMINAL LUMINOUS FLUX    | 3489lm                |
| DELIVERED LUMEN OUTPUT   | 1971lm                |
| EFFICIENCY               | 56.5%                 |
| WEIGHT                   | 1,70 Kg               |
| PROTECTION DEGREE        | IP40                  |
| COLOUR TOLLERANCES       | SDCM 3                |
| PACKING DIMENSIONS       | 0,0 x 0,0 x 0,0 cm    |
|                          |                       |

Wall lighting fixture for interiors, with direct and indirect light emission. Body in extruded aluminium and cover in pickled sheet steel, with white, black, bronze, mat brass or titanium polyacrylic paint.

Wall mounting bracket in bent steel sheet.

Opal polycarbonate diffuser screens.



#### Technical drawing

### Polar diagram