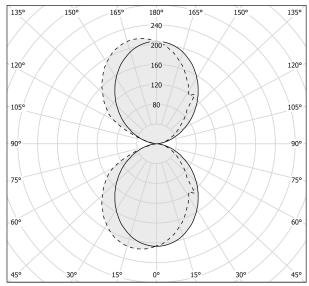

|
| DRIVER                   | integrated included |
| NOMINAL LUMINOUS FLUX    | 4800lm              |
| DELIVERED LUMEN OUTPUT   | 2708lm              |
| EFFICIENCY               | 56.4%               |
| WEIGHT                   | 2,10 Kg             |
| PROTECTION DEGREE        | IP40                |
| COLOUR TOLLERANCES       | SDCM 3              |
| PACKING DIMENSIONS       | 0,0 x 0,0 x 0,0 cm  |
|                          |                     |

Wall lighting fixture for interiors, with direct and indirect light emission. Body in extruded aluminium and cover in pickled sheet steel, with white, black, bronze, mat brass or titanium polyacrylic paint.

Wall mounting bracket in bent steel sheet.

Opal polycarbonate diffuser screens.



#### Technical drawing

### Polar diagram