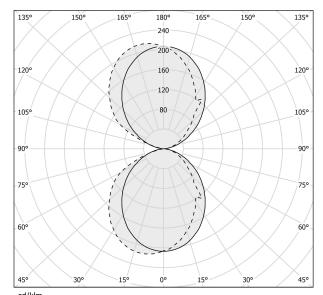

| integrated included   |
| NOMINAL LUMINOUS FLUX    | 4800lm                |
| DELIVERED LUMEN OUTPUT   | 2708lm                |
| EFFICIENCY               | 56.4%                 |
| WEIGHT                   | 2,10 Kg               |
| PROTECTION DEGREE        | IP40                  |
| COLOUR TOLLERANCES       | SDCM 3                |
| PACKING DIMENSIONS       | 0,0 x 0,0 x 0,0 cm    |
|                          |                       |

Wall lighting fixture for interiors, with direct and indirect light emission. Body in extruded aluminium and cover in pickled sheet steel, with white, black, bronze, mat brass or titanium polyacrylic paint.

Wall mounting bracket in bent steel sheet.

Opal polycarbonate diffuser screens.



#### Technical drawing

### Polar diagram