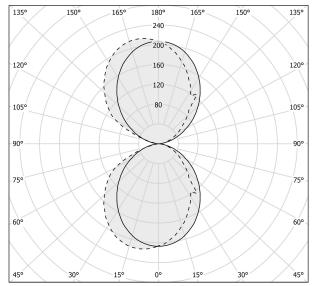

|
| DRIVER                   | integrated included |
| NOMINAL LUMINOUS FLUX    | 4652lm              |
| DELIVERED LUMEN OUTPUT   | 2628lm              |
| EFFICIENCY               | 56.5%               |
| WEIGHT                   | 2,10 Kg             |
| PROTECTION DEGREE        | IP40                |
| COLOUR TOLLERANCES       | SDCM 3              |
| PACKING DIMENSIONS       | 0,0 x 0,0 x 0,0 cm  |
|                          |                     |

Wall lighting fixture for interiors, with direct and indirect light emission. Body in extruded aluminium and cover in pickled sheet steel, with white, black, bronze, mat brass or titanium polyacrylic paint.

Wall mounting bracket in bent steel sheet.

Opal polycarbonate diffuser screens.



#### Technical drawing

### Polar diagram