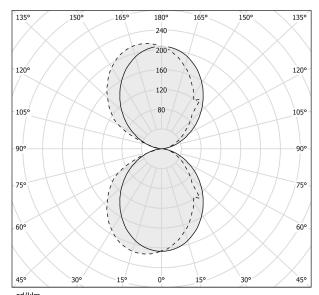

| integrated included   |
| NOMINAL LUMINOUS FLUX    | 4652lm                |
| DELIVERED LUMEN OUTPUT   | 2628lm                |
| EFFICIENCY               | 56.5%                 |
| WEIGHT                   | 2,10 Kg               |
| PROTECTION DEGREE        | IP40                  |
| COLOUR TOLLERANCES       | SDCM 3                |
| PACKING DIMENSIONS       | 0,0 x 0,0 x 0,0 cm    |
|                          |                       |

Wall lighting fixture for interiors, with direct and indirect light emission. Body in extruded aluminium and cover in pickled sheet steel, with white, black, bronze, mat brass or titanium polyacrylic paint.

Wall mounting bracket in bent steel sheet.

Opal polycarbonate diffuser screens.



#### Technical drawing

### Polar diagram