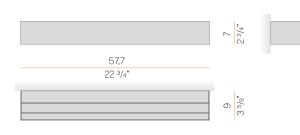

| 60Hz                |
| ELECTRICAL CONFIGURATION | dimmable (0-10V)    |
| DRIVER                   | integrated included |
| NOMINAL LUMINOUS FLUX    | 4652lm              |
| DELIVERED LUMEN OUTPUT   | 2628lm              |
| EFFICIENCY               | 56.5%               |
| WEIGHT                   | 4,63 lbs            |
| PROTECTION DEGREE        | IP40                |
| COLOUR TOLLERANCES       | SDCM 3              |
| PACKING DIMENSIONS       | 0,0 x 0,0 x 0,0 in  |



Wall lighting fixture for interiors, with direct and indirect light emission. Body in extruded aluminium and cover in pickled sheet steel, with white, black, bronze, mat brass or titanium polyacrylic paint. Wall mounting bracket in bent steel sheet. Opal polycarbonate diffuser screens.



#### Technical drawing



### Polar diagram

black