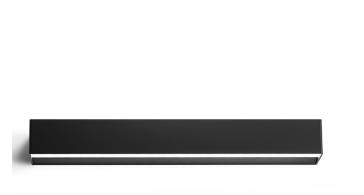

Wall lighting fixture for interiors, with direct and indirect light emission. Body in extruded aluminium and cover in pickled sheet steel, with white, black, bronze, mat brass or titanium polyacrylic paint. Wall mounting bracket in bent steel sheet. Opal polycarbonate diffuser screens.