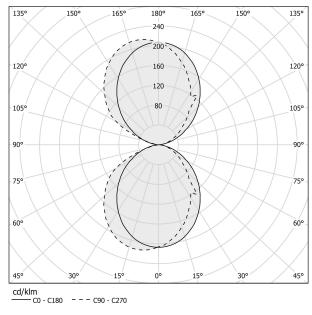

ECTRICAL CONFIGURATION | dimmable (0-10V)    |
| DRIVER                   | integrated included |
| NOMINAL LUMINOUS FLUX    | 4652lm              |
| DELIVERED LUMEN OUTPUT   | 2628lm              |
| EFFICIENCY               | 56.5%               |
| WEIGHT                   | 4,63 lbs            |
| PROTECTION DEGREE        | IP40                |
| COLOUR TOLLERANCES       | SDCM 3              |
| PACKING DIMENSIONS       | 0,0 x 0,0 x 0,0 in  |



Wall lighting fixture for interiors, with direct and indirect light emission. Body in extruded aluminium and cover in pickled sheet steel, with white, black, bronze, mat brass or titanium polyacrylic paint. Wall mounting bracket in bent steel sheet. Opal polycarbonate diffuser screens.



#### Technical drawing



### Polar diagram

black