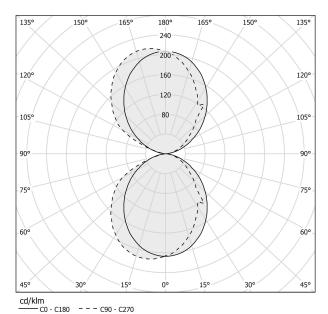

RATION | 120V ON-OFF           |
| DRIVER                   | integrated included   |
| NOMINAL LUMINOUS FLUX    | 1200lm                |
| DELIVERED LUMEN OUTPUT   | 677lm                 |
| EFFICIENCY               | 56.4%                 |
| WEIGHT                   | 0,85 Kg               |
| PROTECTION DEGREE        | IP40                  |
| COLOUR TOLLERANCES       | SDCM 3                |
| PACKING DIMENSIONS       | 12,0 x 24,0 x 13,0 cm |

bronze



Wall lighting fixture for interiors, with direct and indirect light emission. Body in extruded aluminium and cover in pickled sheet steel, with white, black, bronze, mat brass or titanium polyacrylic paint. Wall mounting bracket in bent steel sheet. Opal polycarbonate diffuser screens.



### Technical drawing

### Polar diagram