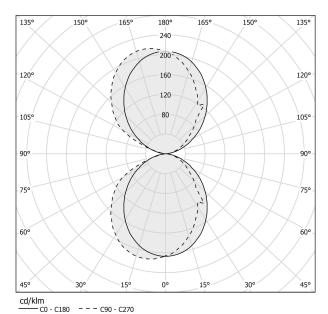

RATION | 120V ON-OFF           |
| DRIVER                   | integrated included   |
| NOMINAL LUMINOUS FLUX    | 1163lm                |
| DELIVERED LUMEN OUTPUT   | 657lm                 |
| EFFICIENCY               | 56.5%                 |
| WEIGHT                   | 0,85 Kg               |
| PROTECTION DEGREE        | IP40                  |
| COLOUR TOLLERANCES       | SDCM 3                |
| PACKING DIMENSIONS       | 12,0 x 24,0 x 13,0 cm |

bronze



Wall lighting fixture for interiors, with direct and indirect light emission. Body in extruded aluminium and cover in pickled sheet steel, with white, black, bronze, mat brass or titanium polyacrylic paint. Wall mounting bracket in bent steel sheet. Opal polycarbonate diffuser screens.



### Technical drawing

### Polar diagram