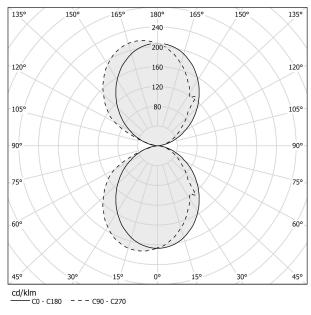

LECTRICAL CONFIGURATION | 120V ON-OFF         |
| DRIVER                   | integrated included |
| NOMINAL LUMINOUS FLUX    | 1200lm              |
| DELIVERED LUMEN OUTPUT   | 677lm               |
| EFFICIENCY               | 56.4%               |
| WEIGHT                   | 1,87 lbs            |
| PROTECTION DEGREE        | IP40                |
| COLOUR TOLLERANCES       | SDCM 3              |
| PACKING DIMENSIONS       | 4,7 x 9,5 x 5,1 in  |



Wall lighting fixture for interiors, with direct and indirect light emission. Body in extruded aluminium and cover in pickled sheet steel, with white, black, bronze, mat brass or titanium polyacrylic paint. Wall mounting bracket in bent steel sheet. Opal polycarbonate diffuser screens.



### Technical drawing



## Polar diagram

bronze