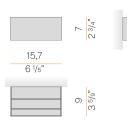

| 60Hz                |
| ELECTRICAL CONFIGURATION | 120V ON-OFF         |
| DRIVER                   | integrated included |
| NOMINAL LUMINOUS FLUX    | 1200lm              |
| DELIVERED LUMEN OUTPUT   | 677lm               |
| EFFICIENCY               | 56.4%               |
| WEIGHT                   | 1,87 lbs            |
| PROTECTION DEGREE        | IP40                |
| COLOUR TOLLERANCES       | SDCM 3              |
| PACKING DIMENSIONS       | 4,7 x 9,5 x 5,1 in  |



Wall lighting fixture for interiors, with direct and indirect light emission. Body in extruded aluminium and cover in pickled sheet steel, with white, black, bronze, mat brass or titanium polyacrylic paint. Wall mounting bracket in bent steel sheet. Opal polycarbonate diffuser screens.



### Technical drawing



## Polar diagram

bronze