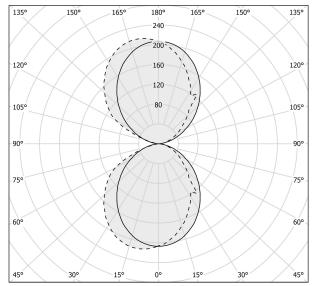

|
| DRIVER                   | integrated included |
| NOMINAL LUMINOUS FLUX    | 2400lm              |
| DELIVERED LUMEN OUTPUT   | 1354lm              |
| EFFICIENCY               | 56.4%               |
| WEIGHT                   | 1,20 Kg             |
| PROTECTION DEGREE        | IP40                |
| COLOUR TOLLERANCES       | SDCM 3              |
| PACKING DIMENSIONS       | 0,0 x 0,0 x 0,0 cm  |
|                          |                     |

Wall lighting fixture for interiors, with direct and indirect light emission. Body in extruded aluminium and cover in pickled sheet steel, with white, black, bronze, mat brass or titanium polyacrylic paint.

Wall mounting bracket in bent steel sheet.

Opal polycarbonate diffuser screens.



#### Technical drawing

### Polar diagram