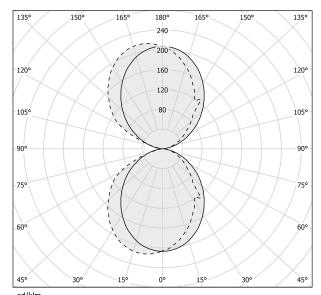

|
| DRIVER                   | integrated included |
| NOMINAL LUMINOUS FLUX    | 2326lm              |
| DELIVERED LUMEN OUTPUT   | 1314lm              |
| EFFICIENCY               | 56.5%               |
| WEIGHT                   | 1,20 Kg             |
| PROTECTION DEGREE        | IP40                |
| COLOUR TOLLERANCES       | SDCM 3              |
| PACKING DIMENSIONS       | 0,0 x 0,0 x 0,0 cm  |
|                          |                     |

Wall lighting fixture for interiors, with direct and indirect light emission. Body in extruded aluminium and cover in pickled sheet steel, with white, black, bronze, mat brass or titanium polyacrylic paint.

Wall mounting bracket in bent steel sheet.

Opal polycarbonate diffuser screens.



#### Technical drawing

### Polar diagram